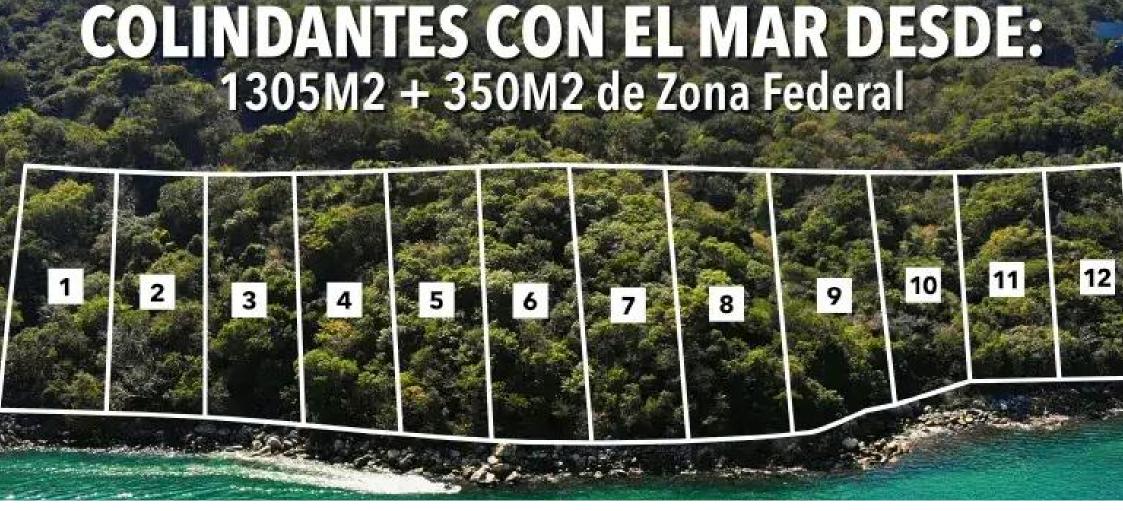

From the moment of delivery, the purchaser's client will be responsible for obtaining the federal zone.

| LOTE | M2      | ΖF     | DENSIDAD | PRECIO VENTA |               | STATUS    |
|------|---------|--------|----------|--------------|---------------|-----------|
| 1    | 1553.69 | 477.42 | 2 VILLAS | \$           | 28,484,316.67 |           |
| 2    | 1465.18 | 437.75 | 2 VILLAS | \$           | 26,861,633.33 |           |
| 3    | 1382.52 | 474.01 | 2 VILLAS | \$           | 25,346,200.00 |           |
| 4    | 1551.56 | 490.83 | 2 VILLAS | \$           | 28,445,266.67 | RESERVADO |
| 7    | 1685.46 | 395.39 | 1 VILLA  | \$           | 30,900,100.00 |           |

#### Te conseguimos el crédito hipotecario a tasa fija.

9 1398.36

511.94

1 VILLA

25,636,600.00

**RESERVADO** 

The Ecos del Mar Fractionation will be built on an area of 62,081 m2, made up of 12 plots of land adjacent to the sea, 25 plots of land in the mountains and 2 plot of land, to accommodate a total of 73 families in the Fractionation.