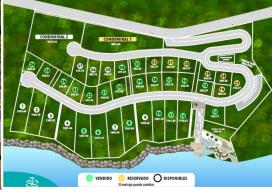

From the moment of delivery, the purchaser's client will be responsible for obtaining the federal zone.

| LOTE | M2      | ΖF     | DENSIDAD | PRECIO VENTA |               | STATUS    |
|------|---------|--------|----------|--------------|---------------|-----------|
| 1    | 1553.69 | 477.42 | 2 VILLAS | \$           | 28,484,316.67 |           |
| 2    | 1465.18 | 437.75 | 2 VILLAS | \$           | 26,861,633.33 |           |
| 3    | 1382.52 | 474.01 | 2 VILLAS | \$           | 25,346,200.00 |           |
| 4    | 1551.56 | 490.83 | 2 VILLAS | \$           | 28,445,266.67 | RESERVADO |
| 7    | 1685.46 | 395.39 | 1 VILLA  | \$           | 30,900,100.00 |           |

#### Te conseguimos el crédito hipotecario a tasa fija.

9 1398.36

511.94

1 VILLA

25,636,600.00

**RESERVADO** 

The Ecos del Mar Fractionation will be built on an area of 62,081 m2, made up of 12 plots of land adjacent to the sea, 25 plots of land in the mountains and 2 plot of land, to accommodate a total of 73 families in the Fractionation.

\$

37 single-family lots

The subdivision will have a Sea Club where there will be a swimming pool, spa, gym, restaurant, children's area, funicular, as well as an access gate to the subdivision, access street.